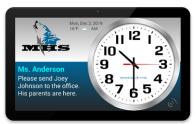

#### IMPROVE COMMUNICATIONS AND TAILOR MESSAGES BY AUDIENCE.

- Displays custom messages district-wide, by building or by individual room
- Delivers current weather conditions
- Offers a variety of customizable screen layouts

## **Digital Messaging**