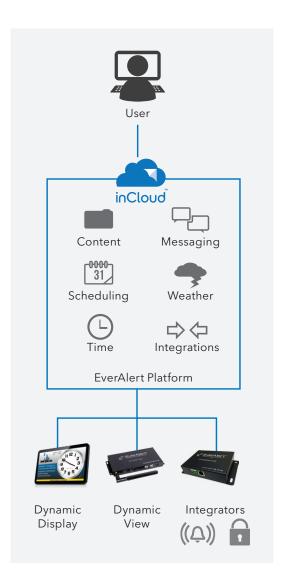

- Wired LAN connectivity
- Monitors normally-open, dry contact switches
- Two input switches per Integrator; one output
- Five Integrators per system

The inCloud management portal for EverAlert allows your team to create, control, and schedule the messages, news and emergency alerts that are critical to your organization.

- Use preloaded message templates to create your custom communications
- Create time-synchronized messages with the intuitive scheduler
- Integrate your alarm systems for instant communication within your building and with authorities
- Schedule and deliver daily news and emergency information to the right audience at the right time