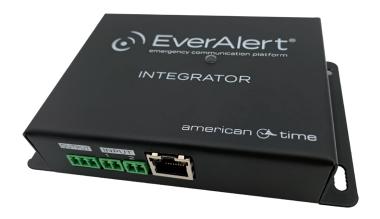

# **EverAlert Integrator**

Connect to other emergency systems, such as fire panels and lockdown systems. The EverAlert Integrator bridges communication between third-party alarms/notifications and the EverAlert emergency and communication platform.

When an alarm is activated from your existing system, the appropriate message will display on EverAlert monitors. The EverAlert platform can also send an alert notification, via text or email, to key personnel.

- Wired LAN connectivity
- Monitors normally-open, dry contact switches
- Two input switches per Integrator; one output
- Five Integrators per system

The inCloud management portal for EverAlert allows your team to create, control, and schedule the messages, news and emergency alerts that are critical to your organization.