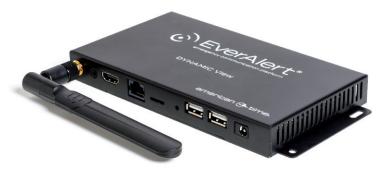

# **EverAlert Dynamic View**

Display EverAlert communications on larger screens. The EverAlert Dynamic View is a smart media player that allows you to display emergency alerts, communications, and information on large-format TV displays.

#### **Powerful Capabilities & Features**

- HDMI output
- 2 USB connections
- EverAlert daily messaging, emergency notifications, and synchronized time
- Supports HD, large-format resolutions
- Preloaded with operating system software
- Connect to the online management portal via Ethernet port or Wi-Fi