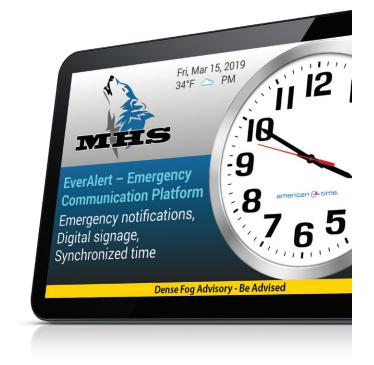

# **EverAlert Dynamic Display**

Harness state-of-the-art emergency communication, messaging and synchronized time in your new building. The EverAlert Dynamic Display is an integrated 22" visual display and campus-wide notification platform that combines multiple systems to support organizational messaging and emergency notifications.

### Powerful Capabilities & Features

- Emergency notifications and messages
- Weather alerts and customized alarms
- Programmable daily messaging
- Time, date, temperature and weather information
- Analog or digital clock format
- Ethernet or Wi-Fi connectivity
- Landscape or portrait orientation