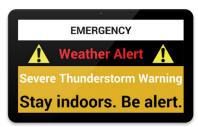

## DELIVER CRITICAL, CLEAR AND TIMELY MESSAGES DURING THREATS.

- Displays alerts following alarm activation or NOAA severe weather notifications
- Integrates with existing systems to communicate across your organization and to local authorities
- Automatically alerts campus or authorities for rapid response

## **Emergency Notifications**