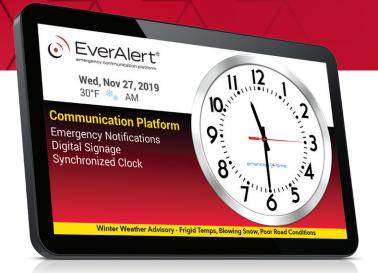

# State-of-the-art emergency communication, messaging and synchronized time.

EverAlert delivers emergency communications, daily messaging, and synchronized time with one easy to manage solution.

# **EverAlert Dynamic Display**

Harness state-of-the-art emergency communication, messaging and synchronized time in your new building. The EverAlert Dynamic Display is an integrated 22" visual display and campus-wide notification platform that combines multiple systems to support organizational messaging and emergency notifications.

### Powerful Capabilities & Features

- Emergency notifications and messages
- Weather alerts and customized alarms
- Programmable daily messaging
- Time, date, temperature and weather information
- Analog or digital clock format
- Ethernet or Wi-Fi connectivity
- Landscape or portrait orientation