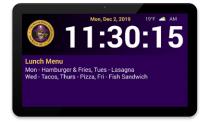

#### ENSURE EVERYONE IS ON THE SAME, PRECISE TIME.

- Choose a large analog or digital clock display
- Synchronizes time with other EverAlert displays, computers, and clocks
- Configurable features include countdown timer with bell scheduler

## Synchronized Time