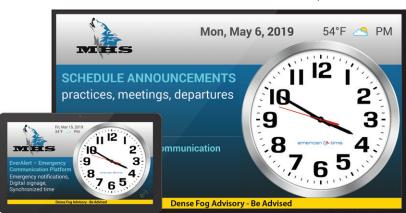

sages
- Weather alerts and customized alarms
- Programmable daily messaging
- Time, date, temperature and weather information
- Analog or digital clock format
- Ethernet or Wi-Fi connectivity
- Landscape or portrait orientation

# **EverAlert Dynamic View**

Display EverAlert communications on larger screens. The EverAlert Dynamic View is a smart media player that allows you to display emergency alerts, communications, and information on large-format TV displays.

#### **Powerful Capabilities & Features**

- HDMI output
- 2 USB connections
- EverAlert daily messaging, emergency notifications, and synchronized time
- Supports HD, large-format resolutions
- Preloaded with operating system software
- Connect to the online management portal via Ethernet port or Wi-Fi





Example of 55" HDTV



EverAlert 22" Dynamic Display





# **EverAlert Integrator**

Connect to other emergency systems, such as fire panels and lockdown systems. The EverAlert Integrator bridges communication between third-party alarms/notifications and the EverAlert emergency and communication platform.

When an alarm is activated from your existing system, the appropriate message will display on EverAlert monitors. The EverAlert platform can also send an alert notification, via text or email, to key personnel.

- Wired LAN connectivity
- Monitors normally-open, dry contact switches
- Two input switches per Integrator; one output
- Five Integrators per system



The inCloud management portal for EverAlert allows your team to create, control, and schedule the messages, news and emergency alerts that are crit