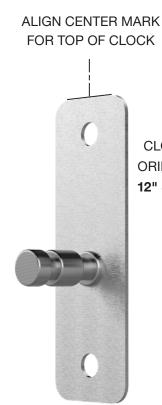

## **General Instructions:**

- 1. Hold **CLOCK** to wall in desired position
- 2. Mark TOP/CENTER of clock
- 3. Set clock aside
- Hold CLOCK HANGER to wall where top of hanger aligns with marked position of TOP/CENTER of clock
- 5. Use holes for fastening hanger to wall with nails or screws
- 6. Hang clock (top of clock will line up with original TOP/CENTER mark)

## **Ordering Information:**

Part # H005047

CLOCK HANGER
ORIENTATION FOR
12" & 15" CLOCKS