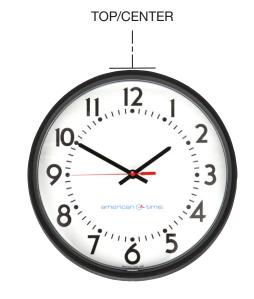

## **General Instructions:**

- 1. Hold **CLOCK** to wall in desired position
- 2. Mark TOP/CENTER of clock
- 3. Set clock aside
- Hold CLOCK HANGER to wall where top of hanger aligns with marked position of TOP/CENTER of clock
- 5. Use holes for fastening hanger to wall with nails or screws
- 6. Hang clock (top of clock will line up with original TOP/CENTER mark)