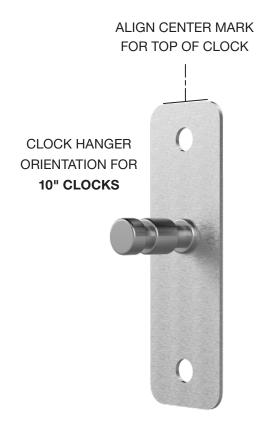

## **General Instructions:**

- 1. Hold **CLOCK** to wall in desired position
- 2. Mark TOP/CENTER of clock
- 3. Set clock aside
- Hold CLOCK HANGER to wall where top of hanger aligns with marked position of TOP/CENTER of clock
- 5. Use holes for fastening hanger to wall with nails or screws
- 6. Hang clock (top of clock will line up with original TOP/CENTER mark)

## **Ordering Information:**

Part # H005047

CLOCK HANGER
ORIENTATION FOR
12" & 15" CLOCKS