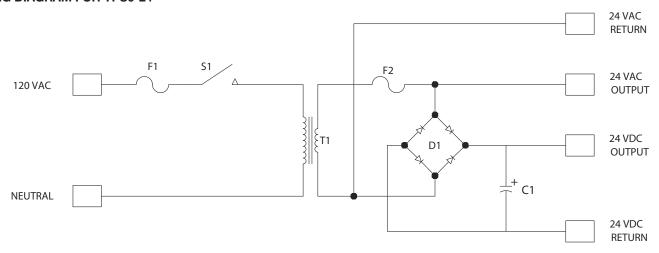

# **WIRING DIAGRAM FOR YPS6-24**

# **GENERAL** YPS6-24

The YPS6-24 step-down transformer operates from 120vac, is dual-fused (input /output) and is able to generate 24vac and 24vdc outputs. The unit generates 24v outputs at 6 amps, and has internal On/Off switch.