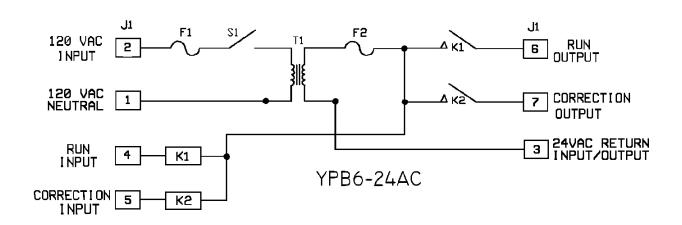

# **YPB6-24AC, YPB6-24DC-3W**

The YPB6-24AC and YPB6-24DC-3W power boosters operate from 120vac and are dual-fused (input/output). Both models have an internal On/Off switch and generate a boosted output of 24v at 6 amps.

# **Power Boosters**

Model No. YPB6-24AC 24vac, 3-wire synch booster Model No. YPB6-24DC-3W 24vdc, 3-wire impulse booster