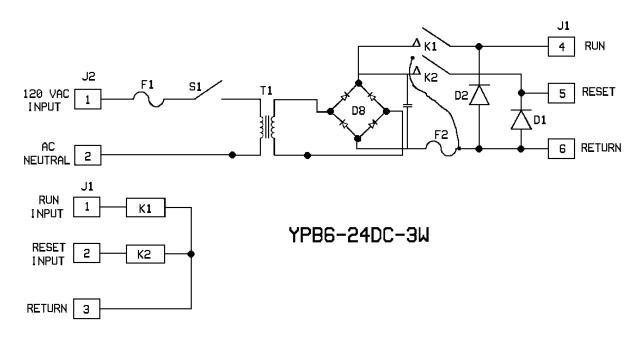

# **WIRING DIAGRAM FOR YPB6-24DC-3W**

At American Time, we continually strive to improve our products to meet our customers' needs and to provide the best possible value. The above specifications are believed to be correct, are subject to change without notice and may otherwise vary from the above. Please call if you need verification of any specifications or the suitability of a particular product for a particular application.

# **YPB6-24AC, YPB6-24DC-3W**

The YPB6-24AC and YPB6-24DC-3W power boosters operate from 120vac and are dual-fused (input/output). Both models have an internal On/Off switch and generate a boosted output of 24v at 6 amps.