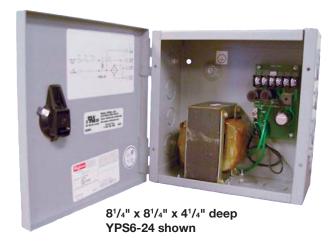

# **GENERAL** YPS6-24

The YPS6-24 step-down transformer operates from 120vac, is dual-fused (input /output) and is able to generate 24vac and 24vdc outputs. The unit generates 24v outputs at 6 amps, and has internal On/Off switch.

#### **DESCRIPTION**

All ATS power supplies and boosters are UL recognized. These products feature NEMA 1 enclosures with flush, coin slot latch-locking covers. NEMA 1 enclosures are general-purpose enclosures offering protection from tampering, accidental contact, and falling debris. Product enclosures are made of 16 gauge steel and are finished in gray enamel.