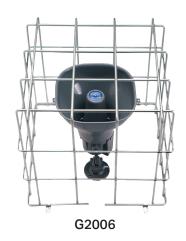

- · Bright zinc plated
- Epoxy lacquer clear coat
- · Multiple sizes
- · Constructed with heavy gauge wire

|                  | Part #  | Size (inside dimensions)     | Grid Openings |
|------------------|---------|------------------------------|---------------|
| 3 Gauge Wire     |         |                              |               |
|                  | G2068   | 141/2" x 81/2" x 13" deep    | 4½" x 4¼"     |
|                  | G2065   | 131/2" x 11" x 5" deep       | 13" x 2"      |
|                  | G2061   | 131/2" x 13" x 33/4" deep    | 13" x 2"      |
|                  | G2021   | 14" x 121/2" x 71/4" deep    | 12" x 23/4"   |
|                  | H001861 | 14" x 61/4" x 41/2" deep     | 14" x 21/4"   |
|                  | H001882 | 14" x 101/2" x 21/4" deep    | 14" x 21/4"   |
| 6 Gauge Wire     |         |                              |               |
|                  | G2077   | 131/2" x 121/4" x 41/4" deep | 14" x 2½"     |
| 3 & 6 Gauge Wire |         |                              |               |
|                  | G2012   | 13" x 9" x 4" deep           | 2¾" square    |
|                  | G2013   | 13" x 9" x 6" deep           | 2¾" square    |
|                  | G2003   | 13" x 11" x 5" deep          | 51/4" x 23/4" |
|                  | G2016   | 14" x 14" x 93/4" deep       | 3¾" square    |
|                  | G2006   | 14" x 14" x 13" deep         | 3¾" square    |