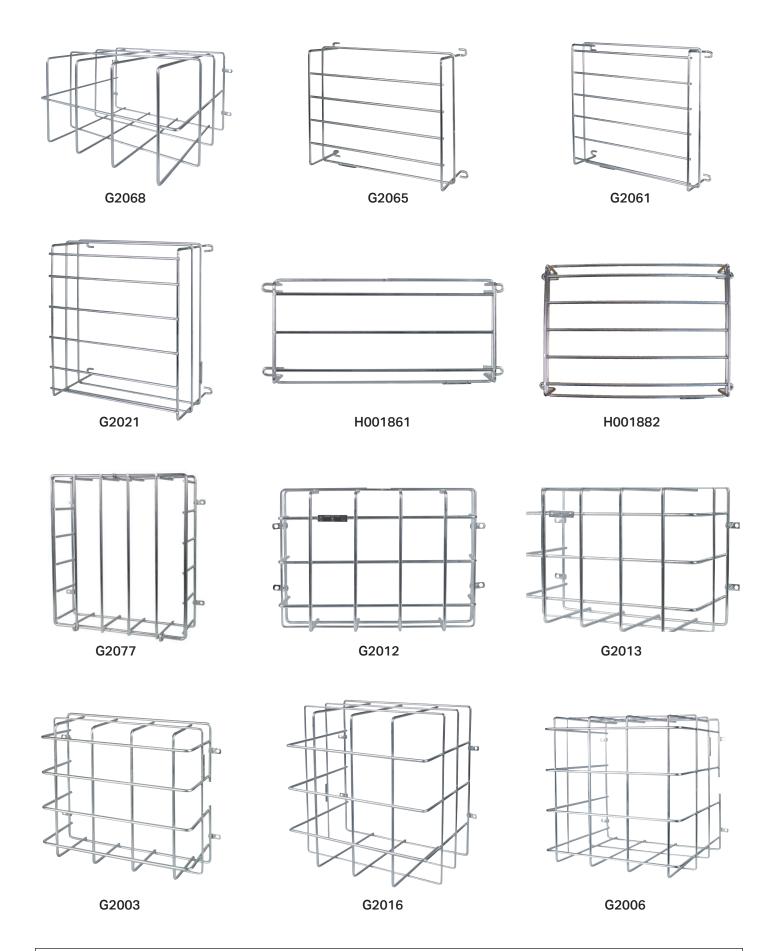

- · Bright zinc plated
- Epoxy lacquer clear coat
- · Multiple sizes
- · Constructed with heavy gauge wire

|                  | Part #  | Size (inside dimensions)     | Grid Openings |
|------------------|---------|------------------------------|---------------|
| 3 Gauge Wire     |         |                              |               |
|                  | G2068   | 141/2" x 81/2" x 13" deep    | 4½" x 4¼"     |
|                  | G2065   | 131/2" x 11" x 5" deep       | 13" x 2"      |
|                  | G2061   | 131/2" x 13" x 33/4" deep    | 13" x 2"      |
|                  | G2021   | 14" x 121/2" x 71/4" deep    | 12" x 23/4"   |
|                  | H001861 | 14" x 61/4" x 41/2" deep     | 14" x 21/4"   |
|                  | H001882 | 14" x 101/2" x 21/4" deep    | 14" x 21/4"   |
| 6 Gauge Wire     |         |                              |               |
|                  | G2077   | 131/2" x 121/4" x 41/4" deep | 14" x 2½"     |
| 3 & 6 Gauge Wire |         |                              |               |
|                  | G2012   | 13" x 9" x 4" deep           | 2¾" square    |
|                  | G2013   | 13" x 9" x 6" deep           | 2¾" square    |
|                  | G2003   | 13" x 11" x 5" deep          | 51/4" x 23/4" |
|                  | G2016   | 14" x 14" x 93/4" deep       | 3¾" square    |
|                  | G2006   | 14" x 14" x 13" deep         | 3¾" square    |