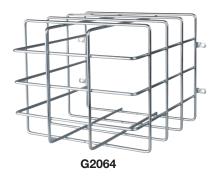

## ORDERING INFORMATION

| Part #           | Size                                                                          | <b>Hole Openings</b>                                              |
|------------------|-------------------------------------------------------------------------------|-------------------------------------------------------------------|
| 3 Gauge Wire     |                                                                               |                                                                   |
| G2064            | 10 <sup>1</sup> / <sub>2</sub> " x 8 <sup>1</sup> / <sub>2</sub> " x 11" deep | 2 <sup>1</sup> / <sub>2</sub> " x 3 <sup>3</sup> / <sub>4</sub> " |
| G2002            | 11" x 11" x 6" deep                                                           | 23/4" square                                                      |
|                  |                                                                               |                                                                   |
| 6 Gauge Wire     |                                                                               |                                                                   |
| G2052            | 11 <sup>3</sup> / <sub>4</sub> " x 5 <sup>1</sup> / <sub>2</sub> " x 6" deep  | 23/4" square                                                      |
|                  |                                                                               |                                                                   |
| 3 & 6 Gauge Wire |                                                                               |                                                                   |
| G2009            | 9" x 9" x 6" deep                                                             | 23/4" square                                                      |