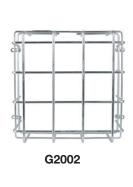

## ORDERING INFORMATION

| Part #           | Size                                                                          | <b>Hole Openings</b>                                              |
|------------------|-------------------------------------------------------------------------------|-------------------------------------------------------------------|
| 3 Gauge Wire     |                                                                               |                                                                   |
| G2064            | 10 <sup>1</sup> / <sub>2</sub> " x 8 <sup>1</sup> / <sub>2</sub> " x 11" deep | 2 <sup>1</sup> / <sub>2</sub> " x 3 <sup>3</sup> / <sub>4</sub> " |
| G2002            | 11" x 11" x 6" deep                                                           | 23/4" square                                                      |
|                  |                                                                               |                                                                   |
| 6 Gauge Wire     |                                                                               |                                                                   |
| G2052            | 11 <sup>3</sup> / <sub>4</sub> " x 5 <sup>1</sup> / <sub>2</sub> " x 6" deep  | 23/4" square                                                      |
|                  |                                                                               |                                                                   |
| 3 & 6 Gauge Wire |                                                                               |                                                                   |
| G2009            | 9" x 9" x 6" deep                                                             | 23/4" square                                                      |