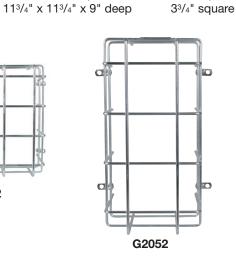

## ORDERING INFORMATION

| Part #           | Size                                                                          | <b>Hole Openings</b>                                              |
|------------------|-------------------------------------------------------------------------------|-------------------------------------------------------------------|
| 3 Gauge Wire     |                                                                               |                                                                   |
| G2064            | 10 <sup>1</sup> / <sub>2</sub> " x 8 <sup>1</sup> / <sub>2</sub> " x 11" deep | 2 <sup>1</sup> / <sub>2</sub> " x 3 <sup>3</sup> / <sub>4</sub> " |
| G2002            | 11" x 11" x 6" deep                                                           | 23/4" square                                                      |
|                  |                                                                               |                                                                   |
| 6 Gauge Wire     |                                                                               |                                                                   |
| G2052            | 11 <sup>3</sup> / <sub>4</sub> " x 5 <sup>1</sup> / <sub>2</sub> " x 6" deep  | 23/4" square                                                      |
|                  |                                                                               |                                                                   |
| 3 & 6 Gauge Wire |                                                                               |                                                                   |
| G2009            | 9" x 9" x 6" deep                                                             | 23/4" square                                                      |