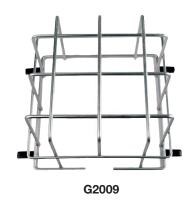

## ORDERING INFORMATION

| Part #           | Size                                                                          | <b>Hole Openings</b>                                              |
|------------------|-------------------------------------------------------------------------------|-------------------------------------------------------------------|
| 3 Gauge Wire     |                                                                               |                                                                   |
| G2064            | 10 <sup>1</sup> / <sub>2</sub> " x 8 <sup>1</sup> / <sub>2</sub> " x 11" deep | 2 <sup>1</sup> / <sub>2</sub> " x 3 <sup>3</sup> / <sub>4</sub> " |
| G2002            | 11" x 11" x 6" deep                                                           | 23/4" square                                                      |
|                  |                                                                               |                                                                   |
| 6 Gauge Wire     |                                                                               |                                                                   |
| G2052            | 11 <sup>3</sup> / <sub>4</sub> " x 5 <sup>1</sup> / <sub>2</sub> " x 6" deep  | 23/4" square                                                      |
|                  |                                                                               |                                                                   |
| 3 & 6 Gauge Wire |                                                                               |                                                                   |
| G2009            | 9" x 9" x 6" deep                                                             | 23/4" square                                                      |