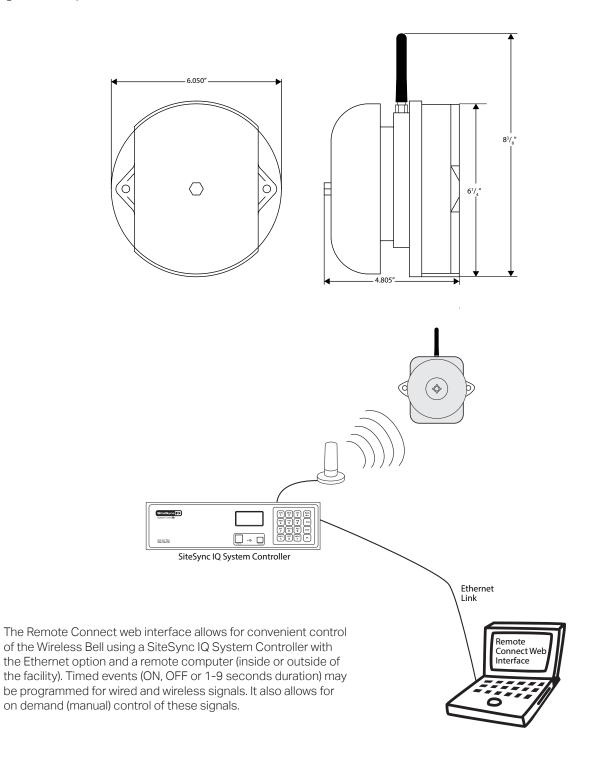

# SiteSync IQ® Wireless Indoor Bell

The Wireless Bell is triggered wirelessly by the SiteSync IQ System Controller. This Wireless Bell is triggered by programmed events in the system controller, on demand using the MAN button on the system controller or with the Circuit Tab of the Remote Connect web interface (using a SiteSync IQ System Controller with the Ethernet option and a computer with internet access).

#### **SPECIFICATIONS**

| Dimensions            | 8.375"h x 6"w x 4.8"d                          |
|-----------------------|------------------------------------------------|
| Weight                | 3.62 lbs.                                      |
| Power options         | 120vac/240vac, 0.07A, 50-60 Hz<br>(hard wired) |
| Operating temperature | 41° to 141°F                                   |
| Humidity              | 0%-95% Non-condensing                          |
| Bell volume           | 95 to 100dB                                    |
| Receiver frequency    | 450-470 MHz (factory set)                      |
| Paging frequency      | POCSAG, narrow band                            |
| Data baud rate        | 512 BPS                                        |
| Receiver sensitivity  | 10uVM                                          |
| Channel spacing       | 12.5 KHz                                       |

### **MOUNTING**

The Wireless Bell is easily mounted to a wall using the two mounting ears on the outside of the enclosure. Mounting screws not provided.

At American Time, we continually strive to improve our products to meet our customers' needs and to provide the best possible value. The above specifications are believed to be correct, are subject to change without notice and may otherwise vary from the above. Please call if you need verification of any specifications or the suitability of a particular product for a particular application.