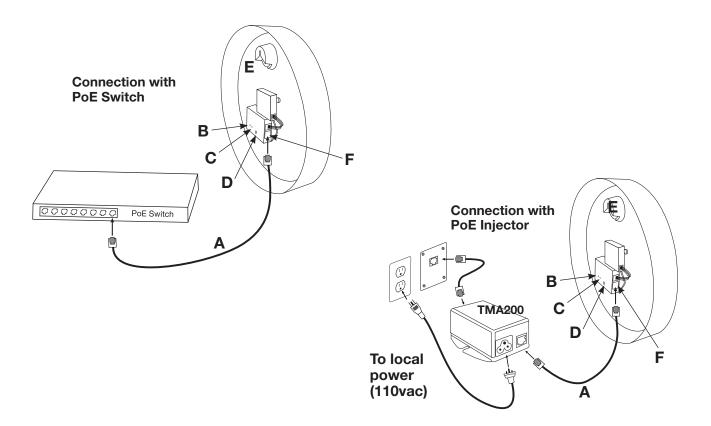

A=PoE connection (CAT 5 or higher Ethernet patch cable–included) B=Status LED C=Relay LED D=Default Button E=Keyhole Hanger F=PoE Receiver

At American Time, we continually strive to improve our products to meet our customers' needs and to provide the best possible value. The above specifications are believed to be correct, are subject to change without notice and may otherwise vary from the above. Please call if you need verification of any specifications or the suitability of a particular product for a particular application.