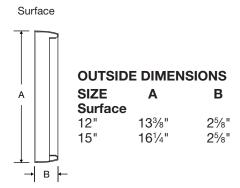

## ORDERING INFORMATION

| Part #      | Description       |
|-------------|-------------------|
| PE54AGPD304 | 12" surface mount |
| PE64AGPD304 | 15" surface mount |

**Accessories** 

TMA200 Single port PoE injector