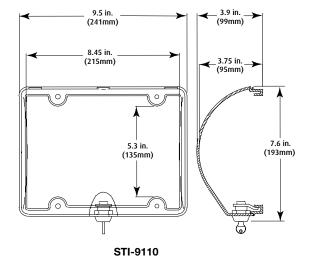

# STI Thermostat Protector

Dimensions and Technical Information

Thermostat Protector, Small with key lock -Thermostat Protector, Large with key lock - clear STI-9110

STI-9115 Thermostat Protector, Dome shaped - clear