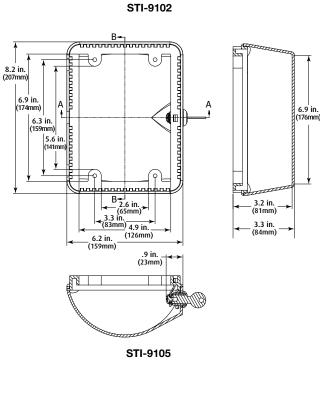

# STI Thermostat Protector

Dimensions and Technical Information

# MODELS AVAILABLE

Thermostat Protector, Mini with key lock - clear

Thermostat Protector, Mini with

STI-9102 Thermostat Protector, Small with 1/4 turn lock - clear STI-9105

Thermostat Protector, Small with key lock - clear