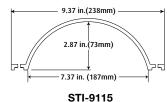

# STI Thermostat Protector

Dimensions and Technical Information

Thermostat Protector, Small with key lock -Thermostat Protector, Large with key lock - clear STI-9110

STI-9115 Thermostat Protector, Dome shaped - clear