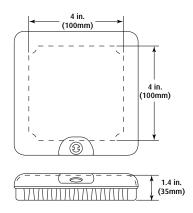

STI Thermostat Protector

Dimensions and Technical Information

# MODELS AVAILABLE

Thermostat Protector, Mini with key lock - clear

Thermostat Protector, Mini with

STI-9102 Thermostat Protector, Small with 1/4 turn lock - clear STI-9105

Thermostat Protector, Small with key lock - clear

Thermostat Protector, Small with key lock -Thermostat Protector, Large with key lock - clear STI-9110

STI-9115 Thermostat Protector, Dome shaped - clear

#### **Accessories:**

SUB-900 Clear, 2" Spacer for STI-9110 Clear, 2" Spacer for STI-9105 SUB-901 SUB-905 Clear, 1 1/4" Spacer for STI-9105

#10 x 1 1/2" Phillips pan-head screw for STI-9110 19013 #10 x 2 1/2" Phillips pan-head screw for STI-9110 with 19026

SUB-900

# WARRANTY

Three year guarantee against breakage of polycarbonate in normal use.











2306 Airport Road Waterford, Michigan 48327, USA

Tel: 248-673-9898 Fax: 248-673-1246 Toll-free: 800-888-4784 info@sti-usa.com www.sti-usa.com

Unit 49G Pipers Road Park Farm Industrial Estate Redditch, Worcestershire B98 OHU England

Tel: 44 (0) 1527 520 999 Fax: 44 (0) 1527 501 999 info@sti-europe.com www.sti-europe.com