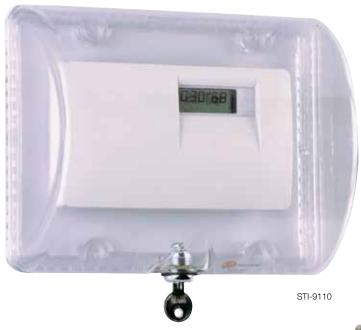

# MODELS AVAILABLE

Thermostat Protector, Mini with key lock - clear

Thermostat Protector, Mini with

STI-9102 Thermostat Protector, Small with 1/4 turn lock - clear STI-9105

Thermostat Protector, Small with key lock - clear

Thermostat Protector, Small with key lock -Thermostat Protector, Large with key lock - clear STI-9110

STI-9115 Thermostat Protector, Dome shaped - clear