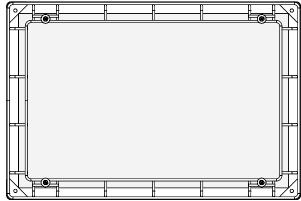

## **FEATURES**

- Frame constructed of 3- and 6-gauge rod
- · Bright zinc plated frame with epoxy lacquer clear coat
- 3/16" thick, clear polycarbonate face

## **SPECIFICATIONS**

| Inner dimensions              | 15.5"h x 23.5"w x 6.875"d |
|-------------------------------|---------------------------|
| Polycarbonate face dimensions | 14.5"h x 22.5"w x 0.177"d |
| Weight                        | 6.9 lbs.                  |