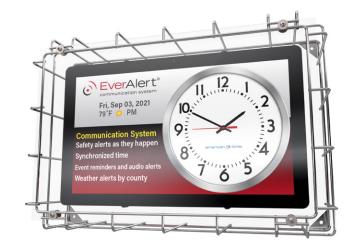

## **EverAlert Dynamic Display Protective Guard**

The American Time EverAlert Dynamic Display Guard is designed to protect your displays from inadvertent damage while maintaining optimal visibility. The guard has welded tabs with mounting holes (designed to accept 1/4" diameter fastening lags, bolts or screws) for easy and secure installation.

Protective guard for EverAlert Dynamic Display

Description

At American Time, we continually strive to improve our products to meet our customers' needs and to provide the best possible value. The above specifications are believed to be correct, are subject to change without notice and may otherwise vary from the above. Please call if you need verification of any specifications or the suitability of a particular product for a particular application. © American Time