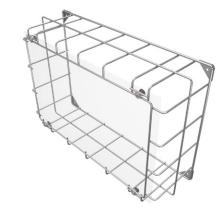

## **EverAlert Dynamic Display Protective Guard**

The American Time EverAlert Dynamic Display Guard is designed to protect your displays from inadvertent damage while maintaining optimal visibility. The guard has welded tabs with mounting holes (designed to accept 1/4" diameter fastening lags, bolts or screws) for easy and secure installation.

## **FEATURES**

- Frame constructed of 3- and 6-gauge rod
- · Bright zinc plated frame with epoxy lacquer clear coat
- 3/16" thick, clear polycarbonate face