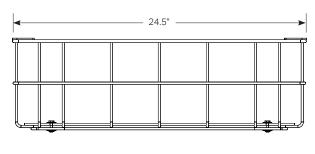

## **SPECIFICATIONS**

| Inner dimensions              | 15.5"h x 23.5"w x 6.875"d |
|-------------------------------|---------------------------|
| Polycarbonate face dimensions | 14.5"h x 22.5"w x 0.177"d |
| Weight                        | 6.9 lbs.                  |

## ORDER INFORMATION

Part#

G24167

| Weight                                                                                | 6.9 lbs.                    |  |
|---------------------------------------------------------------------------------------|-----------------------------|--|
| \ \ \ \ - \ \ - \ \ - \ \ - \ \ - \ \ - \ \ - \ \ \ \ \ \ \ \ \ \ \ \ \ \ \ \ \ \ \ \ | C O II                      |  |
| Polycarbonate face dimensions                                                         | 14.5"h x 22.5"w x 0.177"d   |  |
| initial diritational                                                                  | 10.0 11 × 20.0 W × 0.07 0 d |  |