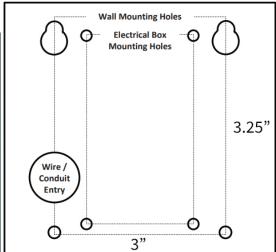

#### **Speaker Controller**

Weight: 4.50 lbs

Dimensions: 8"H x 12"W x 1.5"D Power Requirements: PoE+ (30W)

Output Wattage: 10W

Wired LAN Connectivity: 10/100M, RJ45 Connector

Management: inCloud Management Portal