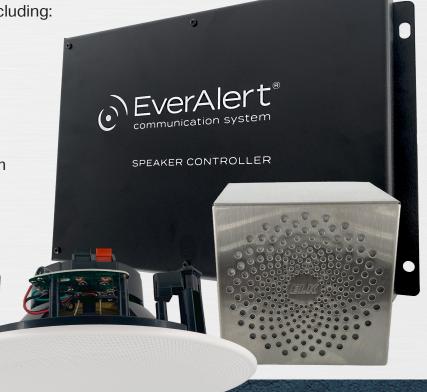

# Interior and Exterior Speaker Kits

# **Part Numbers:**

**EverAlert Interior Speaker Kit: EASPKINT-KIT** 

**EverAlert Exterior Speaker Kit: EASPKEXT-KIT** 

Kit includes Speaker Controller, interior or exterior speaker, 15' speaker cable (18AWG CL2) for remote speaker installation, and 1-year inCloud subscription.

#### **Speaker Controller**

Weight: 4.50 lbs

Dimensions: 8"H x 12"W x 1.5"D Power Requirements: PoE+ (30W)

Output Wattage: 10W

Wired LAN Connectivity: 10/100M, RJ45 Connector

Management: inCloud Management Portal

### Interior Speaker

Weight: 3.35 lbs

Dimensions: 11.3" diameter x 4"D

Cutout diameter: 9.4"

Max range from Controller: 15'

Power source: EverAlert Speaker Controller

Enclosure: ABS, indoor only

Frequency response: 40Hz - 20kHz

#### **Exterior Speaker**

Weight: 3.85 lbs

Dimensions: 5"H x 5"W x 4"D Max range from Controller: 15'

**Power source:** EverAlert Speaker Controller **Enclosure:** 304 stainless steel, outdoor-rated

(Note: Speaker Controller must be mounted indoors; only exterior speaker is outdoor-rated)