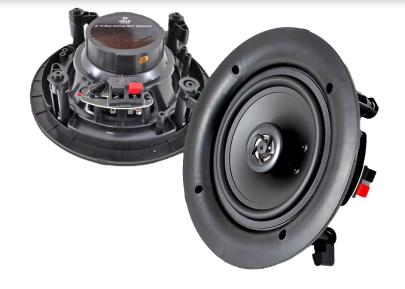

### Interior Speaker

Weight: 3.35 lbs

Dimensions: 11.3" diameter x 4"D

Cutout diameter: 9.4"

Max range from Controller: 15'

Power source: EverAlert Speaker Controller

Enclosure: ABS, indoor only

Frequency response: 40Hz - 20kHz