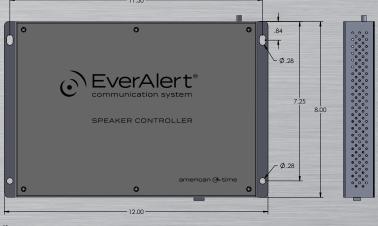

#### **Speaker Controller**

Weight: 4.50 lbs

Dimensions: 8"H x 12"W x 1.5"D Power Requirements: PoE+ (30W)

Output Wattage: 10W

Wired LAN Connectivity: 10/100M, RJ45 Connector

Management: inCloud Management Portal