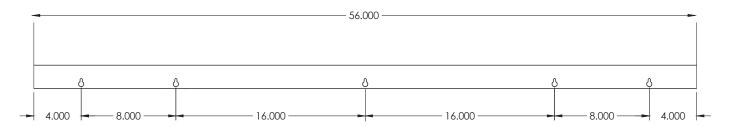

.....20ga (.0359") steel

Enclosure Finish: ...... Black textured powdercoat

Lens Material: .....Polycarbonate

Lens Thickness: ......0.177"

Included Hardware: ......Wall hanger, assembly screws



The American Time® 55" TV Guard is a durable, long-lasting, and cost-effective way to keep your large-format TVs, LCD panels, and other displays in the 55" class protected from accidental damage, vandalism, and tampering. With a simple and straightforward assembly process, the 55" TV Guard can be installed easily over existing displays, while the integral wiring/conduit knockouts make it simple to place the guard as part of a new installation. Vents on the top and bottom rails ensure efficient temperature management within the guard.



## Wall Hanger Dimensions



## Rail Keyhole Dimensions