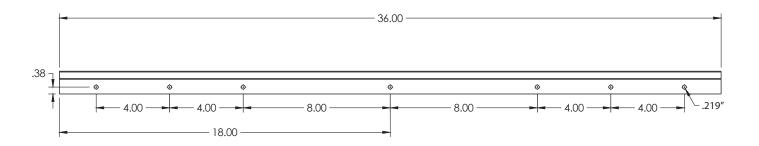

....52lb

Enclosure Material: .....20ga (.0359") steel

Enclosure Finish: ...... Black textured powdercoat

Lens Material: .....Polycarbonate

Lens Thickness: ......0.177"

Included Hardware: ......Wall hanger, assembly screws



The American Time® 55" TV Guard is a durable, long-lasting, and cost-effective way to keep your large-format TVs, LCD panels, and other displays in the 55" class protected from accidental damage, vandalism, and tampering. With a simple and straightforward assembly process, the 55" TV Guard can be installed easily over existing displays, while the integral wiring/conduit knockouts make it simple to place the guard as part of a new installation. Vents on the top and bottom rails ensure efficient temperature management within the guard.



## Wall Hanger Dimensions



## Rail Keyhole Dimensions