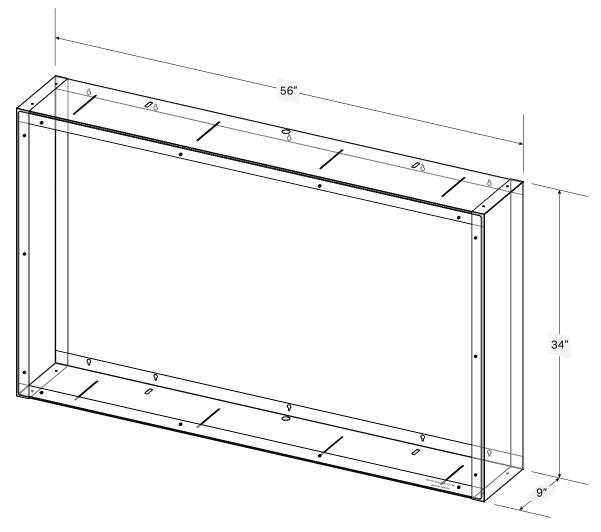

## **GENERAL INFORMATION**

PN: G56349

Outside Dimensions: .....56" W x 34" H x 9" D

**Guard Weight (Assembled):** ......35lb **Shipping Weight:** ......52lb

Enclosure Material: .....20ga (.0359") steel

Enclosure Finish: ...... Black textured powdercoat