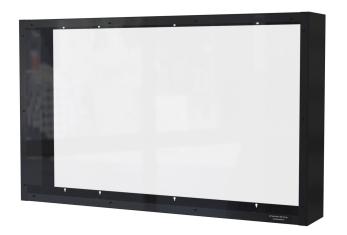

## **GENERAL INFORMATION**

PN: G56349

Outside Dimensions: .....56" W x 34" H x 9" D

**Guard Weight (Assembled):** ......35lb **Shipping Weight:** ......52lb

Enclosure Material: .....20ga (.0359") steel

Enclosure Finish: ...... Black textured powdercoat

Lens Material: .....Polycarbonate

Lens Thickness: ......0.177"

Included Hardware: ......Wall hanger, assembly screws

The American Time® 55" TV Guard is a durable, long-lasting, and cost-effective way to keep your large-format TVs, LCD panels, and other displays in the 55" class protected from accidental damage, vandalism, and tampering. With a simple and straightforward assembly process, the 55" TV Guard can be installed easily over existing displays, while the integral wiring/conduit knockouts make it simple to place the guard as part of a new installation. Vents on the top and bottom rails ensure efficient temperature management within the guard.