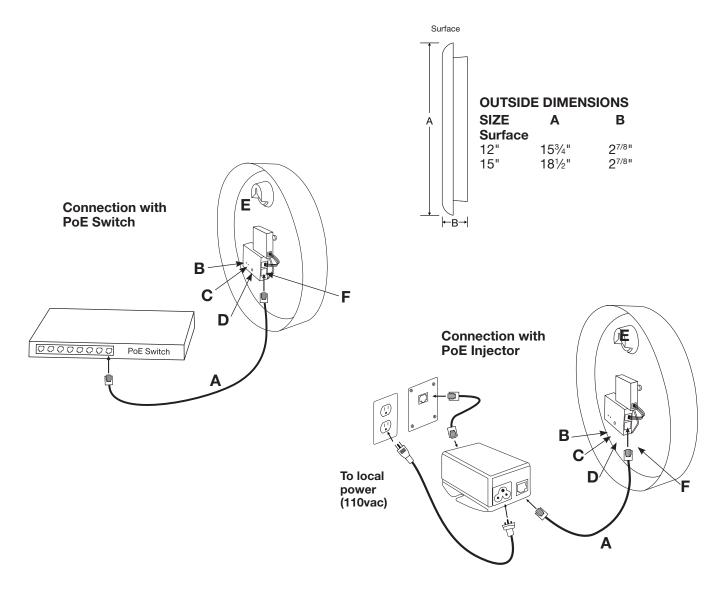

H004167B-POE USB Drive with Network Clock Connect Software

A=PoE connection (CAT 5 or higher Ethernet patch cable–included) B=Status LED C=Relay LED D=Default Button E=Keyhole Hanger F=PoE Receiver

At American Time, we continually strive to improve our products to meet our customers' needs and to provide the best possible value. The above specifications are believed to be correct, are subject to change without notice and may otherwise vary from the above. Please call if you need verification of any specifications or the suitability of a particular product for a particular application.